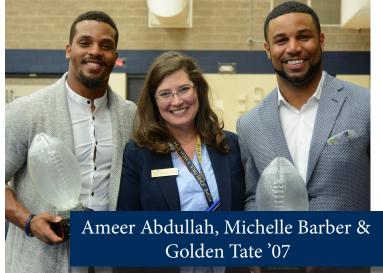

Mr. and Mrs. Golden Tate '07 Dr. and Mrs. Joseph Fox, D.D.S.

Mr. Michael Isaacson '05 Mr. and Mrs. William Wood Mr. and Mrs. Rick Isaacson

#### **GOLDEN SPONSORS**

Mr. Golden '07 & Mrs. Elise Tate Mr. Jim & Kathy Galvin - Miracle Ford Mr. Tim Galvin - Miracle Ford Mr. Rick & Mrs. Kristie Isaacson - SERVPRO